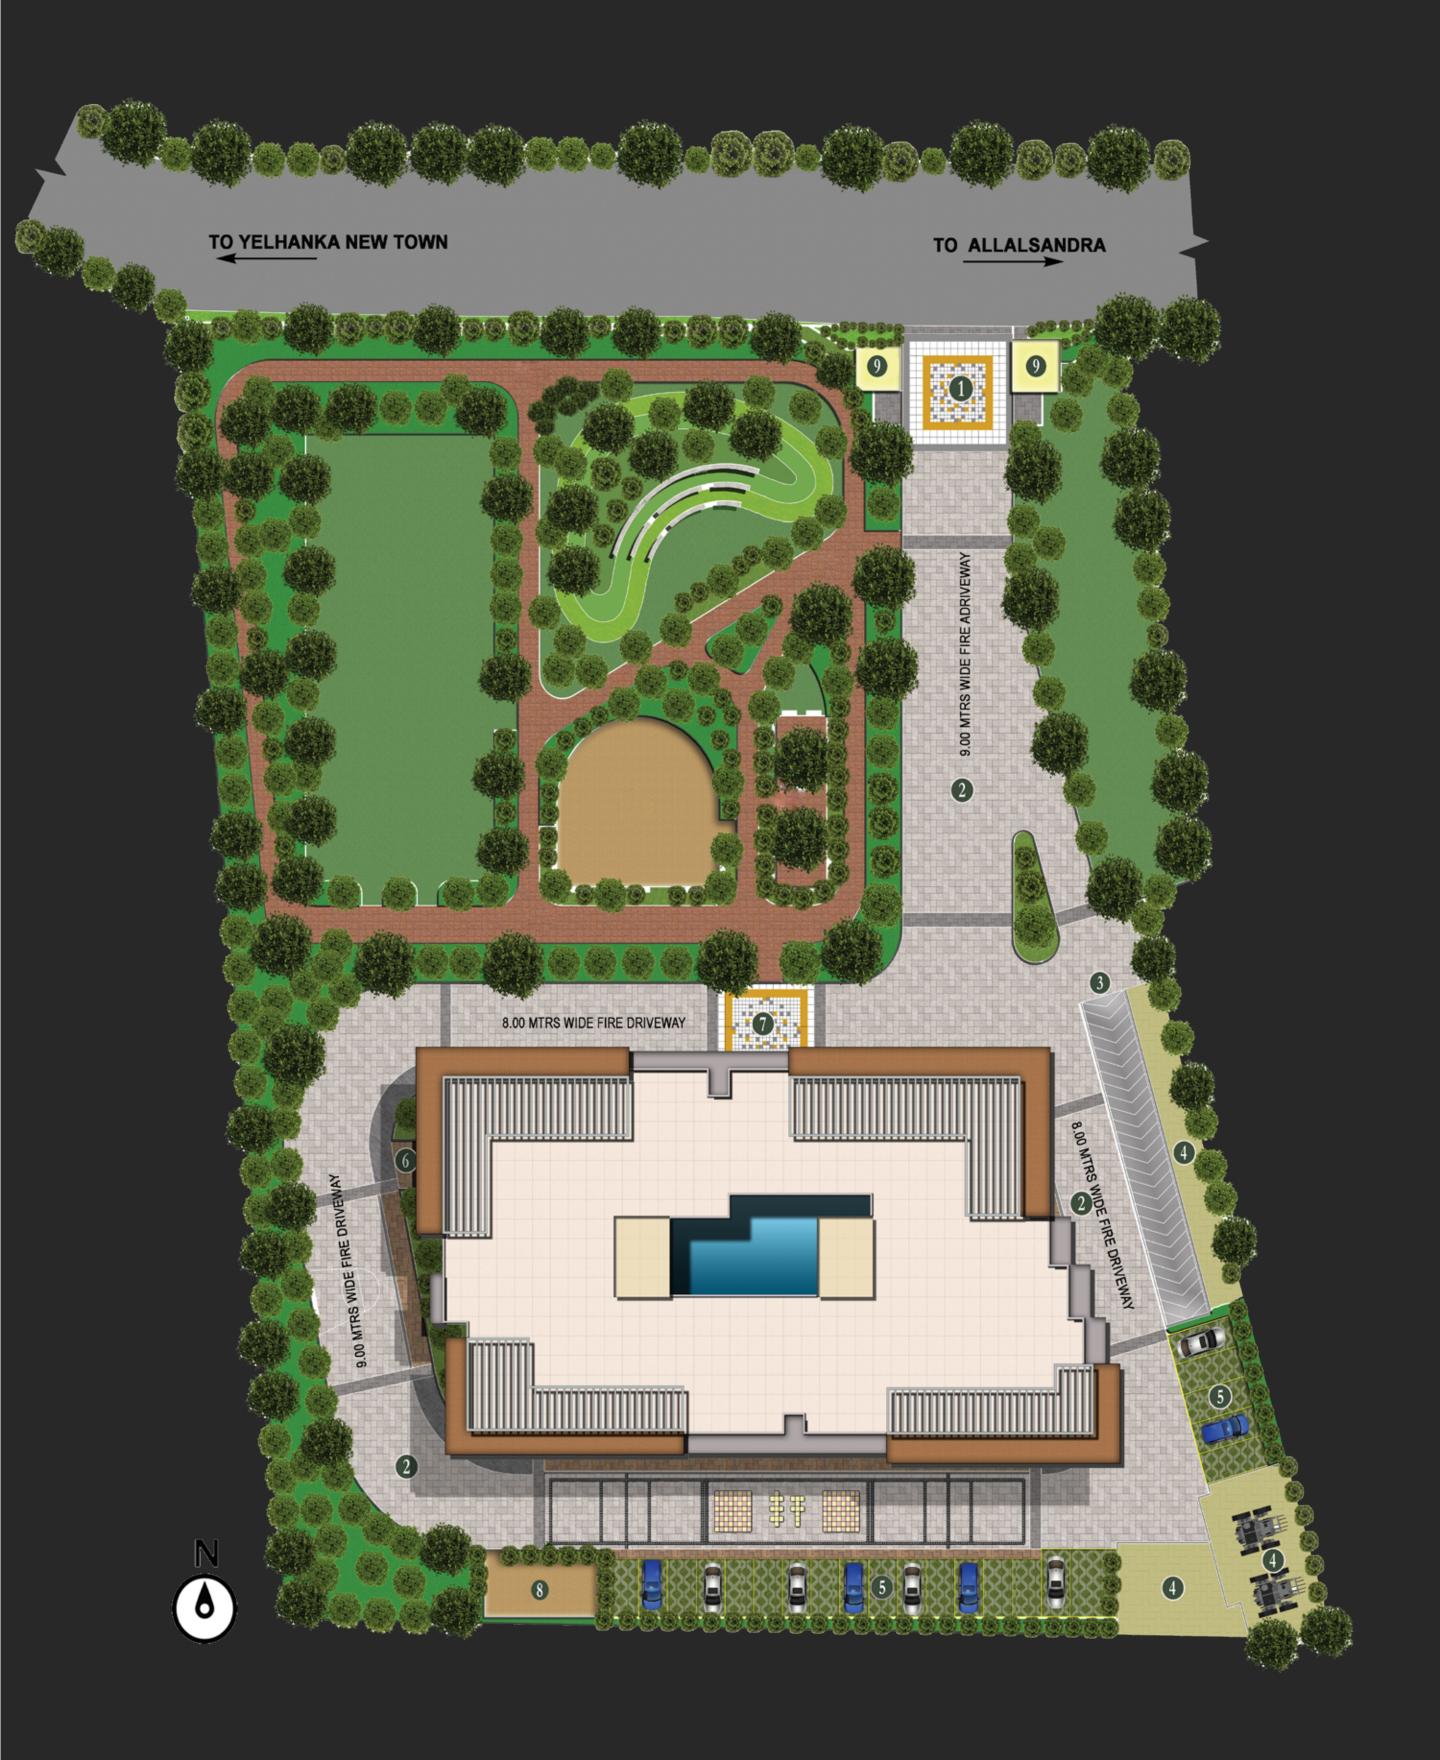

## MASTER PLAN

- TOTAL LAND AREA 2.20 ACRES (8905.56 SQM.)
- TOWER 2B+GROUND + 15 UPPER FLOORS
- 2BHK STARTS FROM 1324.00 SFT (123 SQM).
- 3BHK STARTS FROM 1556.00 SFT. (145 SQM)