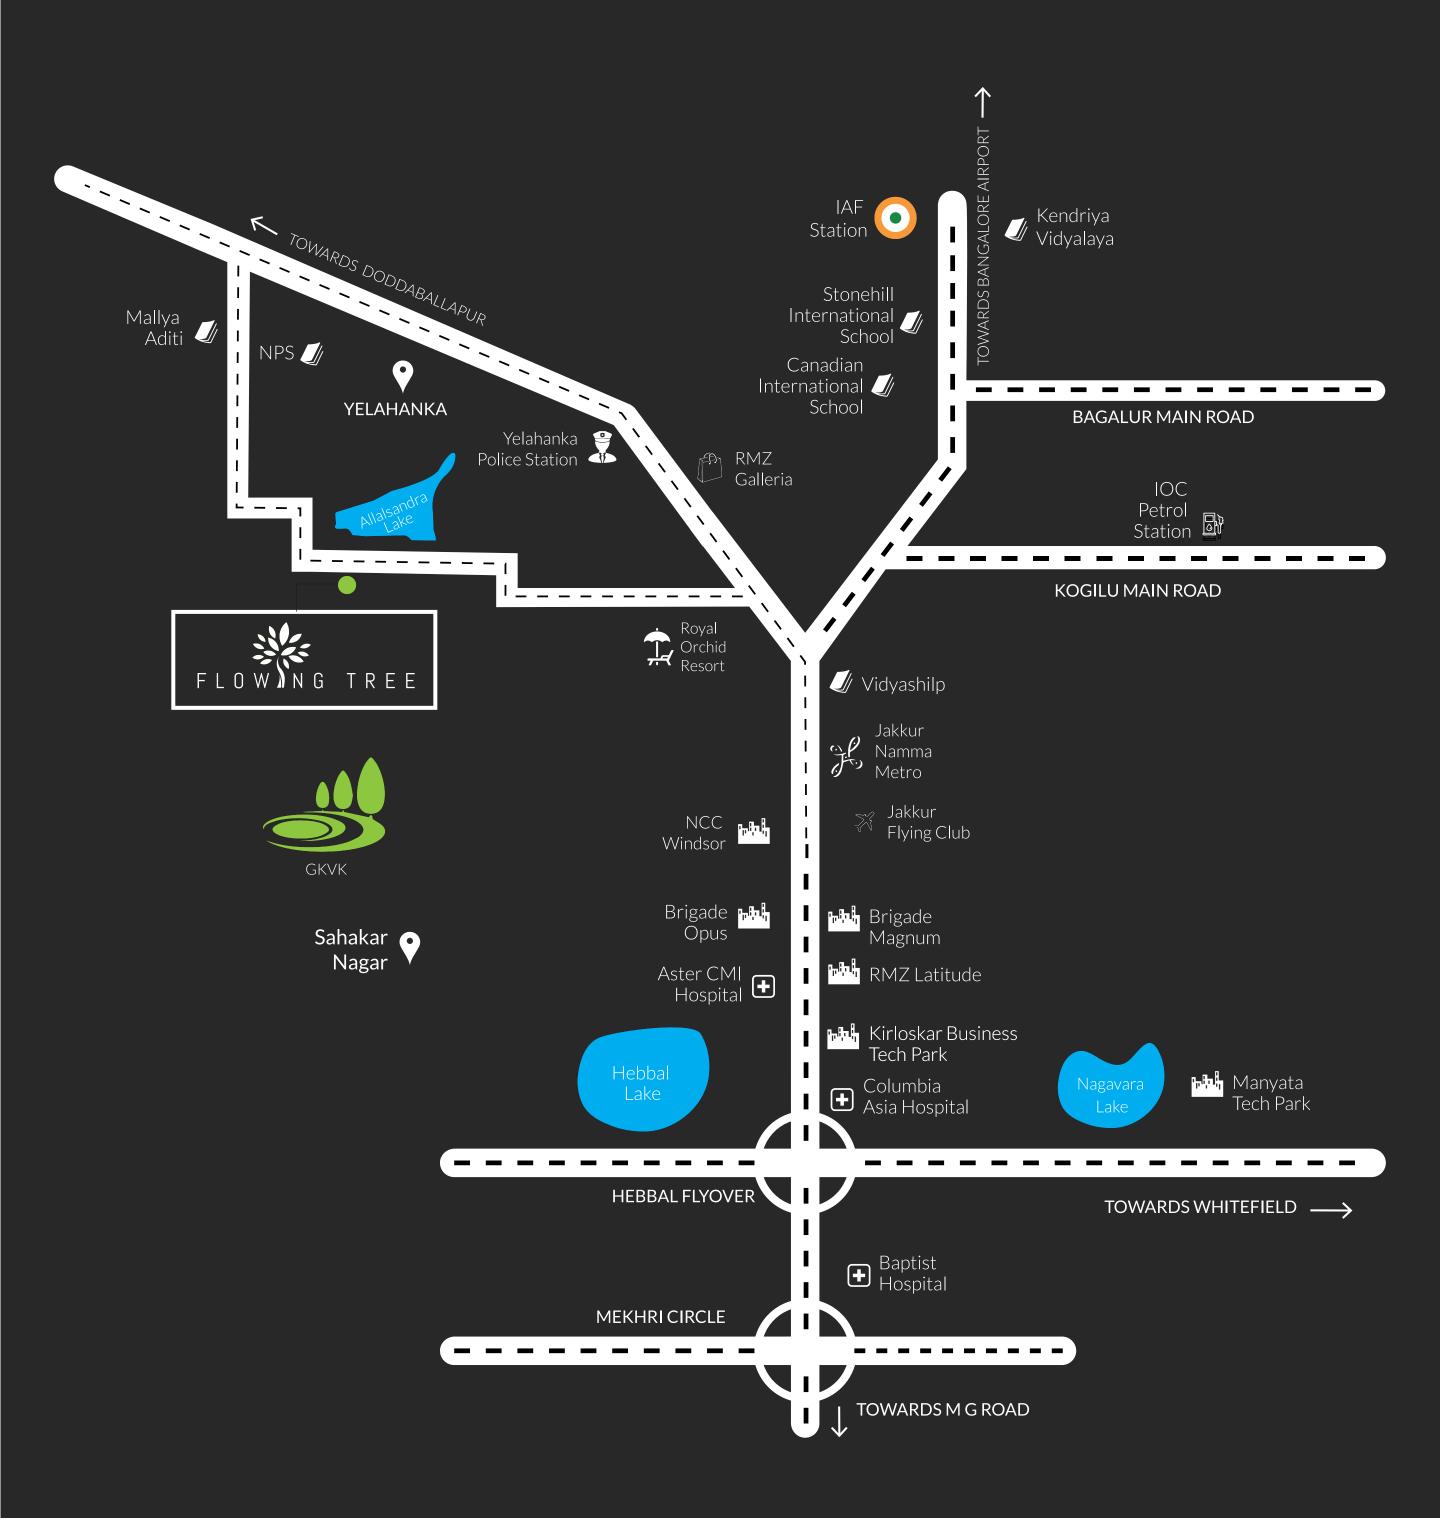

# Location Map

# Location Advantages

#### STAY CONNECTED. ALWAYS.

2 KM from the upcoming Metro station.

20 mins drive to the Airport

800m off Yelahanka flyover

### BANGALORE'S FINEST SCHOOLS AND SPORTS ACADEMIES

Vidyashilp - 10 mins

Mallya Aditi - 7 mins

National Public School - 5 mins

Padukone-Dravid Centre for Sports Excellence -25mins

Rohan Bopanna Tennis Academy-15 mins

### SPEND LESS TIME IN TRAFFIC & MORE TIME AT HOME.

Manyata tech park - 20 mins

Brigade Opus/Magnum - 10 mins

RMZ Latitude - 14 mins

### SHOPPING, ENTERTAINMENT AND FUN - A HOP AND SKIP AWAY.

RMZ Galleria - 7 mins

Royal orchid resort - 3 mins

Garuda Central – 10 mins

Phoenix Mall - 10 mins